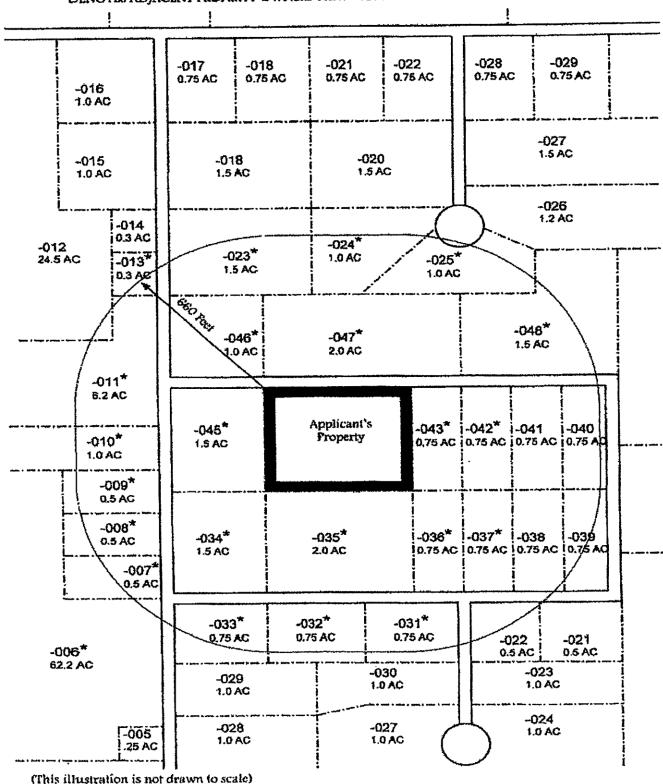

# SAMPLE ILLUSTRATION

\* DENOTES ADJACENT PROPERTY OWNERS THAT MUST BE MAILED WRITTEN NOTIFICATION!

#### SAMPLE ILLUSTRATION OF WRITTEN NOTIFICATION

The sample illustration of written notification on the following page is designed to help the applicant notify the adjacent property owners of a public hearing as required by Indiana Code 36-7-4-706 and the Putnam County Advisory Plan Commission Rules of Procedure.

The applicant must follow steps 1-3 in order to ensure that the proper written notification is given to the adjacent property owners.

#### STEPS:

- 1. Notify all adjacent property owners within six hundred sixty (660) feet of the applicant's property lines or two (2) ownerships deep, whichever comes first. The applicant's property shall include all contiguous parcels that he or she owns. If the applicant's property abuts or includes a county line, the applicant shall follow the above rule of notification into that county.
- Letters of written notification shall be sent by certified, registered, or first-class mail to the legal property owner.
   If first-class mail is used, a USPS Certificate of Mailing must be submitted for each letter. The mailing address of legal property owners shall be obtained from the Putnam County Plat Office. For notification into an adjacent county, the applicant shall contact the appropriate county office to secure names and addresses of property owners.
- 3. The applicant shall submit an Affidavit of Written Notification on the forms available at the Planning & Building Department by the appropriate deadline. Proof of mailing shall be submitted to the Planning & Building Department staff prior to the public meeting.